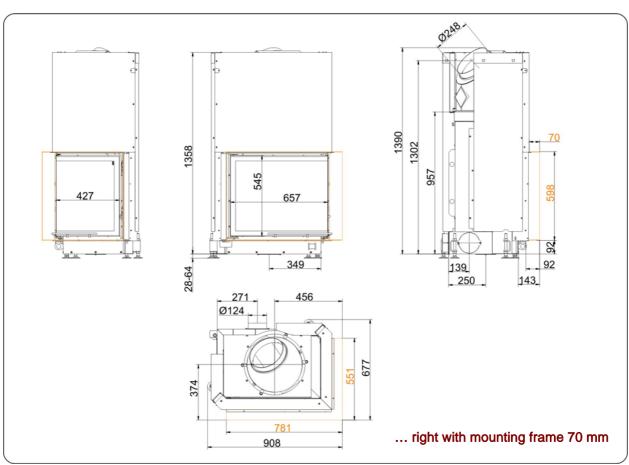

## Dimension sheet | Eck-Kamin 57/67/44 lifting doors

# Dimension sheet | Eck-Kamin 57/67/44 lifting doors