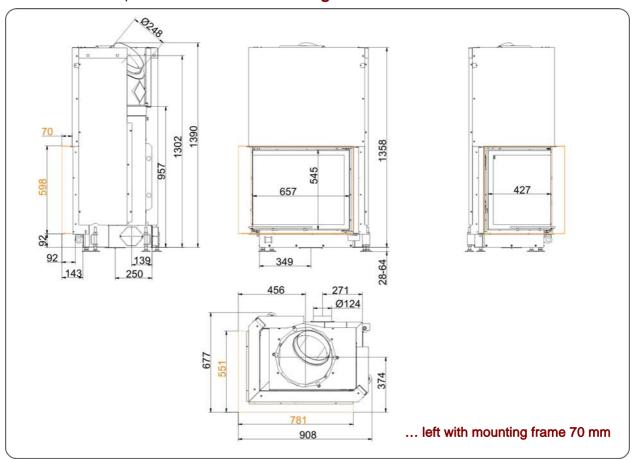

## Dimension sheet | Eck-Kamin 57/67/44 lifting doors

# Dimension sheet | Eck-Kamin 57/67/44 lifting doors