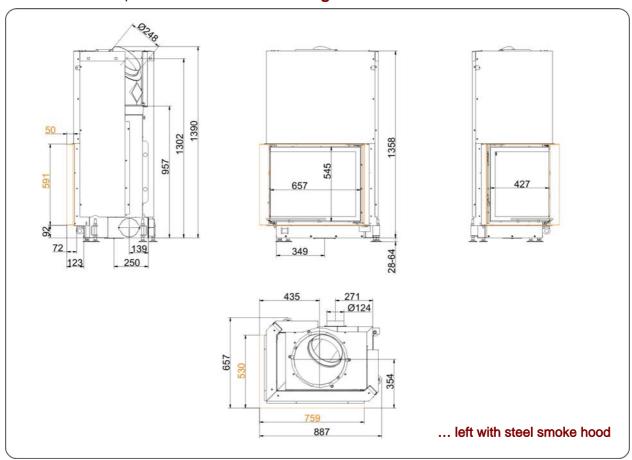

## Dimension sheet | Eck-Kamin 57/67/44 lifting doors

# Dimension sheet | Eck-Kamin 57/67/44 lifting doors