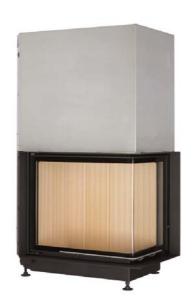

# Eck-Kamin 57/67/44 lifting doors

Version 4.3

### Eck-Kamin 57/67/44

| Tested according to                                       |                                      | EN 13229 W                          | EN 13229 WA  | EN 13229 W |  |
|-----------------------------------------------------------|--------------------------------------|-------------------------------------|--------------|------------|--|
| Values measured at                                        |                                      | nominal load                        | accumulation | open door  |  |
| Suitable for all construction types according to rules    |                                      | OK                                  | OK           | OK         |  |
| Data for functional demonstration                         |                                      |                                     |              |            |  |
| Rated heat power                                          | kW                                   | 11                                  | -            | -          |  |
| Firewood consumption                                      | kg/h                                 | 3,2                                 | 5            | 3,2        |  |
| Combustion performance                                    | kW                                   | 14                                  | 22           | 14         |  |
| Flue gas mass flow                                        | g/s                                  | 13                                  | 19           | 86         |  |
| Outlet temperature (before heating surface)               | °C                                   | -                                   | 330          | -          |  |
| Flue gas temperature after                                |                                      |                                     |              |            |  |
| attached steel smoke hood                                 | °C                                   | 225                                 | 255          | 115        |  |
| 1 x adjoining cast iron radiator (GNF10)                  | °C                                   | -                                   | 151          | -          |  |
| 6 x accumulation rings (MAS) 1)                           | °C                                   | -                                   | 220          | -          |  |
| 2 m adjoining ceramic accumulator <sup>2)</sup>           | °C                                   | -                                   | -            | -          |  |
| ceramic modular accumulator (KMS system)                  | °C                                   | -                                   | -            | -          |  |
| water boiler                                              | °C                                   | -                                   | -            | -          |  |
| Necessary supply pressure                                 | Pa                                   | 13                                  | 15           | 9          |  |
| Combustion air consumption                                | m³/h                                 | 32                                  | 50           | 210        |  |
| Combustion air connection Ø                               | mm                                   | 125                                 | 125          | -          |  |
| Heat distribution                                         |                                      |                                     |              |            |  |
| Insert / heating surface                                  | %                                    | 25 / 30                             | 25 / 30      | -/-        |  |
| Glass (single / double)                                   | %                                    | 45 / -                              | 45 / -       | -/-        |  |
| Boiler                                                    | %                                    | -                                   | -            | -          |  |
| Cross-section of gratings for max. warm air power         |                                      |                                     |              |            |  |
| Supply air                                                | cm <sup>2</sup>                      | 1100                                | 1100         | 0          |  |
| Warm air                                                  | cm²                                  | 1100                                | 1100         | 0          |  |
| Minimal oven surface for closed construction type         |                                      |                                     |              |            |  |
| Surface giving off heat                                   | m²                                   | 4,5                                 | 4,5          | -          |  |
| Space inside oven chamber                                 |                                      |                                     |              |            |  |
| Distance to oven chamber wall                             | cm                                   | 8                                   | 8            | 8          |  |
| Distance to floor                                         | cm                                   | 15                                  | 15           | 15         |  |
| Heat insulation without / with <sup>3)</sup> air gratings |                                      |                                     |              |            |  |
| Wall                                                      | cm                                   | 14 / 10                             | 14 / 10      | 14 / 10    |  |
| Floor                                                     | cm                                   | 2/2                                 | 2/2          | 2/2        |  |
| Ceiling                                                   | cm                                   | 19 / 14                             | 19 / 14      | 19 / 14    |  |
| Insulation of additional fire door DHT                    | cm                                   | -                                   | -            | -          |  |
| Brick lining of protected walls                           | cm                                   | 10                                  | 10           | 10         |  |
| Weight                                                    |                                      |                                     |              |            |  |
| Fireplace + burning chamber                               | kg                                   |                                     | 190 + 62     |            |  |
| Approvals                                                 | 3                                    |                                     |              |            |  |
| Germany / Austria / Switzerland                           |                                      | 1.BlmSchV (Stufe 1) / 15a BVG / LRV |              |            |  |
| Germany / Austria / Gwitzendilu                           | 1.Dimocriv (Stule 1) / 15a bv6 / LRV |                                     |              |            |  |