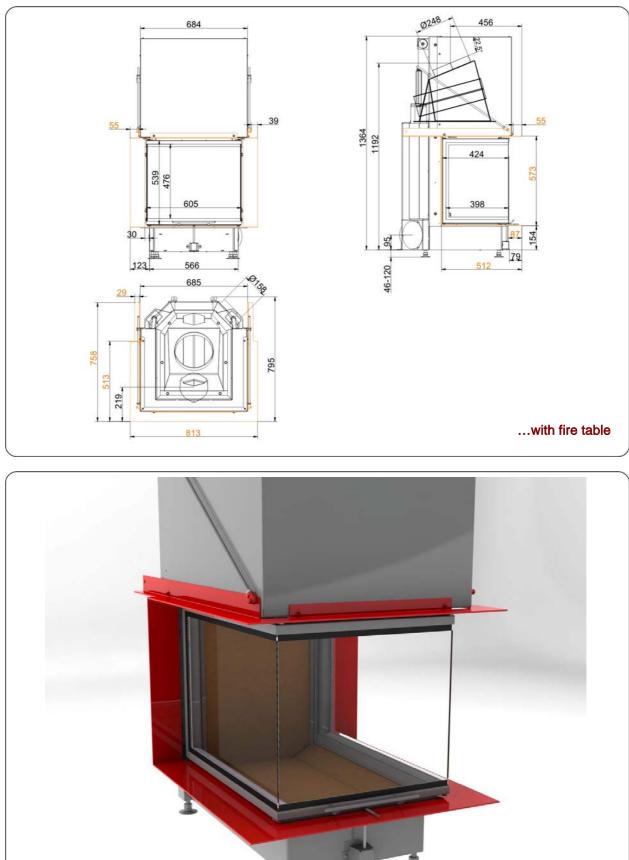

#### Dimension sheet | Panorama-Kamin 57/40/60/40 lifting doors

We suggest for CAD planing Palette CAD. Permanent updated drawings: www.brunner.de Frames / front versions are marked colored.