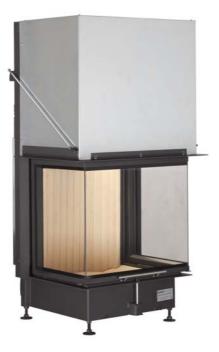

## Panorama-Kamin 57/40/60/40 lifting doors

Version 4.4

BImSchV

# **Planning and installation**

Panorama-Kamin 57/40/60/40

| Tested according to                                       | EN 13229 W<br>nominal load          |         | EN 13229 W |
|-----------------------------------------------------------|-------------------------------------|---------|------------|
| Values measured at                                        |                                     |         | open door  |
| Suitable for all construction types according to rules    |                                     | OK      | OK         |
| Data for functional demonstration                         |                                     |         |            |
| Rated heat power                                          | kW                                  | 13      | -          |
| Firewood consumption                                      | kg/h                                | 4       | 4          |
| Combustion performance                                    | kW                                  | 17      | 17         |
| Flue gas mass flow                                        | g/s                                 | 14      | 90         |
| Outlet temperature (before heating surface)               | °C                                  | -       | -          |
| Flue gas temperature after                                |                                     |         |            |
| attached steel smoke hood                                 | °C                                  | 340     | 150        |
| adjoining cast iron radiator (GNF10)                      | °C                                  | -       | -          |
| accumulation rings (MAS) <sup>1)</sup>                    | °C                                  | -       | -          |
| adjoining ceramic accumulator <sup>2)</sup>               | °C                                  | -       | -          |
| ceramic modular accumulator (KMS system)                  | °C                                  | -       | -          |
| water boiler                                              | °C                                  | -       | -          |
| Necessary supply pressure                                 | Ра                                  | 12      | 8          |
| Combustion air consumption                                | m³/h                                | 40      | 250        |
| Combustion air connection Ø                               | mm                                  | 160     | 160        |
| Heat distribution                                         |                                     |         |            |
| nsert / heating surface                                   | %                                   | 50 / -  | - / -      |
| Glass (single / double)                                   | %                                   | 50 / -  | - / -      |
| Boiler                                                    | %                                   | -       | -          |
| Cross-section of gratings for max. warm air power         |                                     |         |            |
| Supply air                                                | Cm <sup>2</sup>                     | 900     | 0          |
| Warm air                                                  | Cm <sup>2</sup>                     | 900     | 0          |
| Minimal oven surface for closed construction type         |                                     |         |            |
| Surface giving off heat                                   | m²                                  | 4,2     | -          |
| Space inside oven chamber                                 |                                     |         |            |
| Distance to oven chamber wall                             | cm                                  | 8       | 8          |
| Distance to floor                                         | cm                                  | -       | -          |
| Heat insulation without / with <sup>3)</sup> air gratings |                                     |         |            |
| Wall                                                      | cm                                  | 14 / 10 | 14 / 10    |
| Floor                                                     | cm                                  | 2/2     | 2/2        |
| Ceiling                                                   | cm                                  | 22 / 16 | 22 / 16    |
| nsulation of additional fire door DHT                     | cm                                  | -       | -          |
| Brick lining of protected walls                           | cm                                  | 10      | 10         |
| Weight                                                    |                                     |         |            |
| Fireplace + burning chamber                               | kg                                  |         | 230 + 90   |
| Approvals                                                 |                                     |         |            |
| Germany / Austria / Switzerland                           | 1.BImSchV (Stufe 1) / 15a BVG / LRV |         |            |
|                                                           |                                     |         |            |