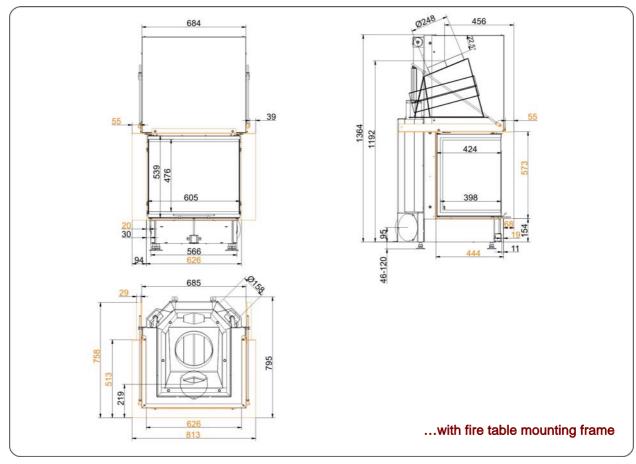

#### Dimension sheet | Panorama-Kamin 57/40/60/40 lifting doors

We suggest for CAD planing Palette CAD. Permanent updated drawings: www.brunner.de Frames / front versions are marked colored.